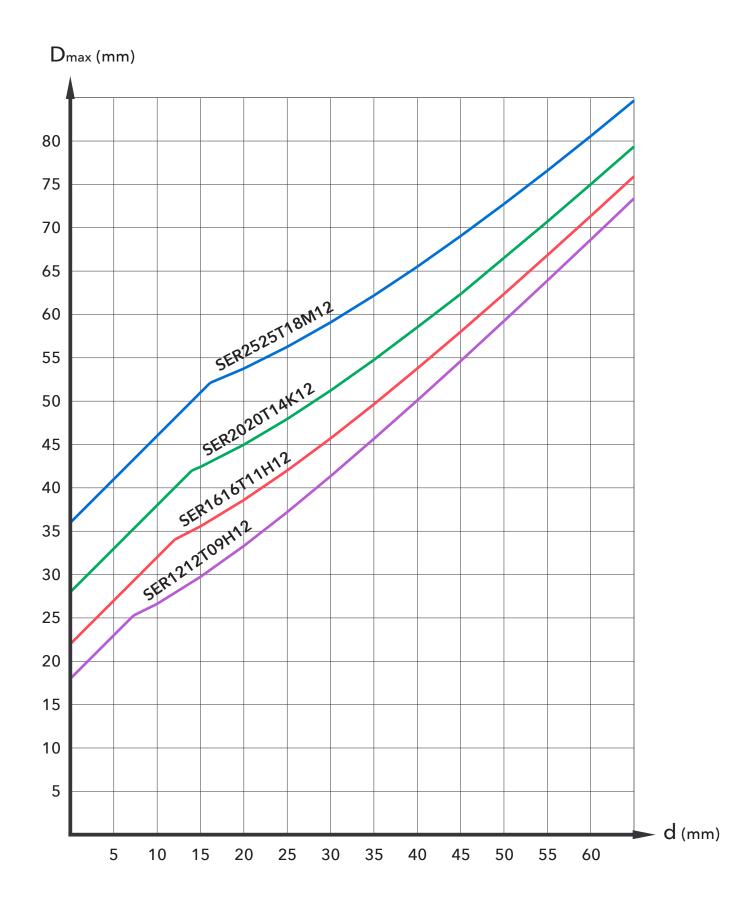

#### Maximum Allowable Access

When you are working between shoulders there is a limit of the accessibility which depends on the toolholder and the diameters of the workpiece.

Please look at the chart in the next page for maximum allowable access with these toolholders. If you need even better accessibility you can modify the holder.

# Chart of Accessibility