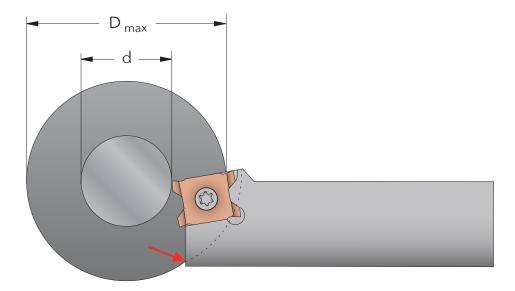

#### Maximum Allowable Access

When you are working between shoulders there is a limit of the accessibility which depends on the toolholder and the diameters of the workpiece.

Please look at the chart in the next page for maximum allowable access with these toolholders. If you need even better accessibility you can modify the holder.