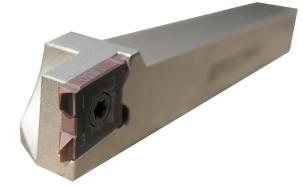

### FourCut Toolholders

## with Extra Accessibility

SmiCut has developed FourCut Toolholders that gives you extra accessibility when threading and grooving. The way the toolholder is designed means it maintains its strength and stability at the same time it has great accessibility. For many it will become the first choice toolholder for FourCut.

They are available in size 12, 16, 20 and 25 and the cost is only 10% higher than the standard FourCut Toolholder.